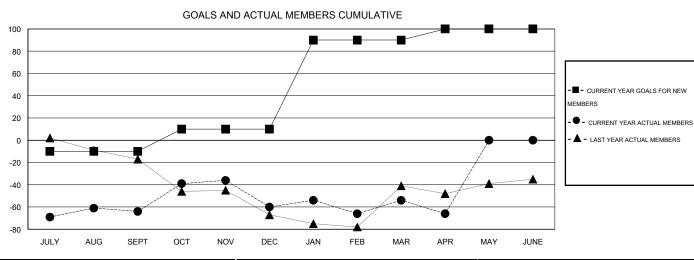

## LOCATION CALIFORNIA

 $\mathsf{GMT}\;\mathsf{CA}\;1$ 

| Clubs                       |                  |                  |                  |                  | Members                     |                    |                                     |                    |                  |  |
|-----------------------------|------------------|------------------|------------------|------------------|-----------------------------|--------------------|-------------------------------------|--------------------|------------------|--|
|                             | RESUL            | TS FOR 2014-2015 |                  |                  | RESULTS FOR 2014-2015       |                    |                                     |                    |                  |  |
| QUARTER                     | NEW CLUB<br>GOAL | NEW CLUBS        | DROPPED<br>CLUBS | NET<br>GAIN/LOSS | QUARTER                     | NEW MEMBER<br>GOAL | CHARTER AND<br>NEW MEMBERS<br>ADDED | DROPPED<br>MEMBERS | NET<br>GAIN/LOSS |  |
| JULY/AUG/SEPT               | 0                | 0                | 0                | 0                | JULY/AUG/SEPT               | -10                | 36                                  | 100                | -64              |  |
| OCT/NOV/DEC                 | 0                | 1                | 1                |                  | OCT/NOV/DEC                 | 20                 | 50                                  | 46                 | 4                |  |
| JAN/FEB/MAR<br>APR/MAY/JUNE | 0                | 0                | 0                | 0                | JAN/FEB/MAR<br>APR/MAY/JUNE | 80<br>10           | 46<br>2                             | 40<br>14           | 6<br>-12         |  |